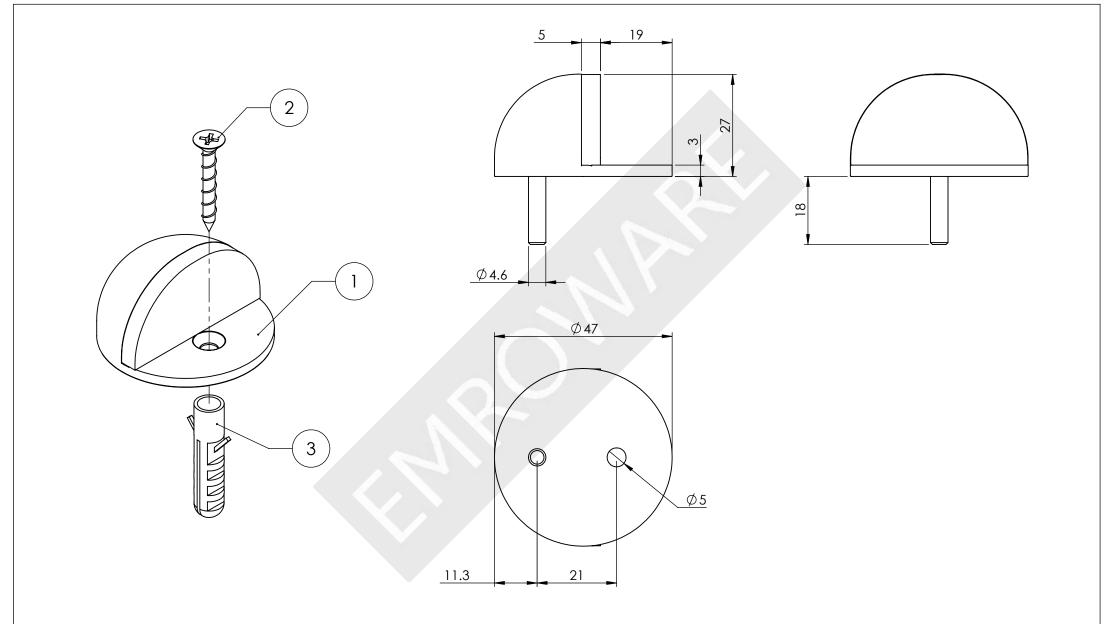

| ITEM NO. | PART NUMBER | DESCRIPTION           | QTY. |  |
|----------|-------------|-----------------------|------|--|
| 1        | 50008MB     | DOOR STOP             | 1    |  |
| 2        | SCS-4-30    | SCREW-C/SUNK-4MMX30MM | 1    |  |
| 3        | WP-8-38     | WALL PLUG-8MMX38MM    | 1    |  |

DESCRIPTION:

DOOR STOP-HALF MOON-FLOOR MOUNTED TYPE