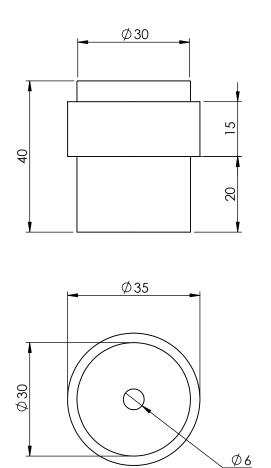

| ITEM NO. | PART NUMBER | DESCRIPTION           | QTY. | DRAWN<br>CHK'D   | B DOOLAN<br>U WAUGE               | 23/01/2014<br>23/01/2014                                                                         |                         | <sup>rev:</sup> B |
|----------|-------------|-----------------------|------|------------------|-----------------------------------|--------------------------------------------------------------------------------------------------|-------------------------|-------------------|
| 1        | 50003-1     | BASE                  | 1    | MATERIAL         | ALUMINIUM                         | 23/01/2014                                                                                       | 50003                   | ⊕- <u></u>        |
| 2        | SCS-5-35    | SCREW-C/SUNK-5MMX30MM | 1    | FINISH<br>WEIGHT | SATIN                             |                                                                                                  | DESCRIPTION:            |                   |
| 3        | 50003-2     | RUBBER                | 1    | EMRO WARE"       |                                   |                                                                                                  | DOOR STOP-FLOOR MOUNTED | TYPE              |
| 4        | 50003-3     | TOP                   | 1    |                  | www.emro.co                       | om.au                                                                                            |                         |                   |
| 5        | WP-8-38     | WALL PLUG-8MMX38MM    | 1    | not accept a     | ny responsibility for variations. | nd attention however Emro do<br>This drawing and information<br>t be used without their consent. |                         |                   |