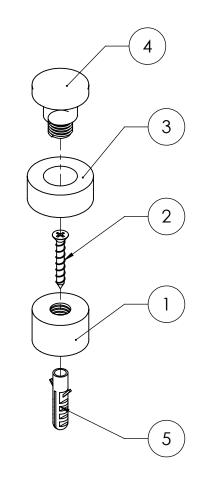

| ITEM NO. | PART NUMBER | DESCRIPTION           | QTY. | DRAWN<br>CHK'D   | B DOOLAN<br>U WAUGE               | 23/01/2014<br>23/01/2014                                                                         |                         | <sup>rev:</sup> B |
|----------|-------------|-----------------------|------|------------------|-----------------------------------|--------------------------------------------------------------------------------------------------|-------------------------|-------------------|
| 1        | 50003-1     | BASE                  | 1    | MATERIAL         | ALUMINIUM                         | 23/01/2014                                                                                       | 50003                   | ⊕- <u></u>        |
| 2        | SCS-5-35    | SCREW-C/SUNK-5MMX30MM | 1    | FINISH<br>WEIGHT | SATIN                             |                                                                                                  | DESCRIPTION:            |                   |
| 3        | 50003-2     | RUBBER                | 1    | EMRO WARE"       |                                   |                                                                                                  | DOOR STOP-FLOOR MOUNTED | TYPE              |
| 4        | 50003-3     | TOP                   | 1    |                  | www.emro.co                       | om.au                                                                                            |                         |                   |
| 5        | WP-8-38     | WALL PLUG-8MMX38MM    | 1    | not accept a     | ny responsibility for variations. | nd attention however Emro do<br>This drawing and information<br>t be used without their consent. |                         |                   |