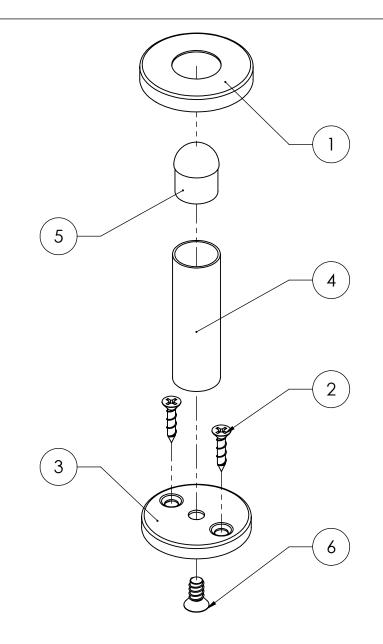

| ITEM NO. | PART NUMBER                           | DESCRIPTION           | QTY. |  |
|----------|---------------------------------------|-----------------------|------|--|
| 1        | 50007-2                               | COVER                 | 1    |  |
| 2        | SCS-4-20                              | SCREW-C/SUNK-4MMX20MM | 2    |  |
| 3        | 50007-4                               | BASE                  | 1    |  |
| 4        | 50007-3                               | BODY-UPPER            | 1    |  |
| 5        | 50051-4                               | RUBBER                | 1    |  |
| 6        | 6 MSCS-M6-12 MACHINE SCREW-C/SUNK-M6> |                       | 1    |  |