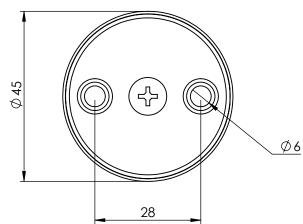

| ITEM NO. | PART NUMBER                           | DESCRIPTION           | QTY. |  |
|----------|---------------------------------------|-----------------------|------|--|
| 1        | 50007-2                               | COVER                 | 1    |  |
| 2        | SCS-4-20                              | SCREW-C/SUNK-4MMX20MM | 2    |  |
| 3        | 50007-4                               | BASE                  | 1    |  |
| 4        | 50007-3                               | BODY-UPPER            | 1    |  |
| 5        | 50051-4                               | RUBBER                | 1    |  |
| 6        | 6 MSCS-M6-12 MACHINE SCREW-C/SUNK-M6> |                       | 1    |  |