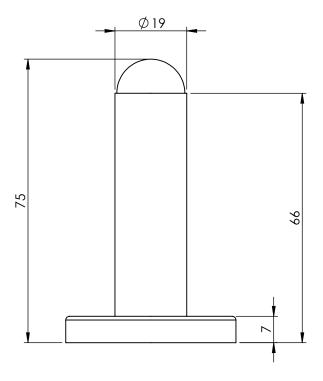

| ITEM NO. | PART NUMBER                           | DESCRIPTION           | QTY. |  |
|----------|---------------------------------------|-----------------------|------|--|
| 1        | 50007-2                               | COVER                 | 1    |  |
| 2        | SCS-4-20                              | SCREW-C/SUNK-4MMX20MM | 2    |  |
| 3        | 50007-4                               | BASE                  | 1    |  |
| 4        | 50007-3                               | BODY-UPPER            | 1    |  |
| 5        | 50051-4                               | RUBBER                | 1    |  |
| 6        | 6 MSCS-M6-12 MACHINE SCREW-C/SUNK-M6> |                       | 1    |  |

| WEIGHT   |                     |            | DESCRIPTION: |
|----------|---------------------|--