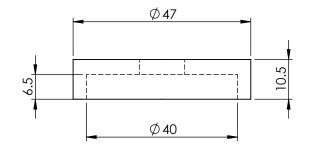

| DRAWN                                                                       | B DOOLAN                    | 9/06/2017 | CAT NO:         | REV: A              |
|-----------------------------------------------------------------------------|-----------------------------|-----------|-----------------|---------------------|
| CHK'D                                                                       | g simpson                   | 9/06/2017 |                 |                     |
| MATERIAL                                                                    | IAL ZINC ALLOY              |           | 50008R          | $\triangle \square$ |
| FINISH                                                                      | SATIN / CHROME / MATT BLACK |           |                 | 뿌뜨                  |
| WEIGHT                                                                      |                             |           | DESCRIPTION:    |                     |
| EMRO WARE*                                                                  |                             |           | DOOR STOP RISER |                     |
| www.emro.com.au                                                             |                             |           |                 |                     |
| This drawing has been made with due care and attention however Emro do      |                             |           |                 |                     |
| not accept any responsibility for variations. This drawing and information  |                             |           |                 |                     |
| contained is the property of Emro and cannot be used without their consent. |                             |           |                 |                     |