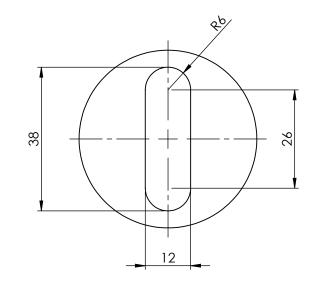

| DRAWN                                                                       | B DOOLAN                    | 9/06/2017 | CAT NO:         | REV: A              |
|-----------------------------------------------------------------------------|-----------------------------|-----------|-----------------|---------------------|
| CHK'D                                                                       | g simpson                   | 9/06/2017 |                 |                     |
| MATERIAL                                                                    | IAL ZINC ALLOY              |           | 50008R          | $\triangle \square$ |
| FINISH                                                                      | SATIN / CHROME / MATT BLACK |           |                 | 뿌뜨                  |
| WEIGHT                                                                      |                             |           | DESCRIPTION:    |                     |
| EMRO WARE*                                                                  |                             |           | DOOR STOP RISER |                     |
| www.emro.com.au                                                             |                             |           |                 |                     |
| This drawing has been made with due care and attention however Emro do      |                             |           |                 |                     |
| not accept any responsibility for variations. This drawing and information  |                             |           |                 |                     |
| contained is the property of Emro and cannot be used without their consent. |                             |           |                 |                     |