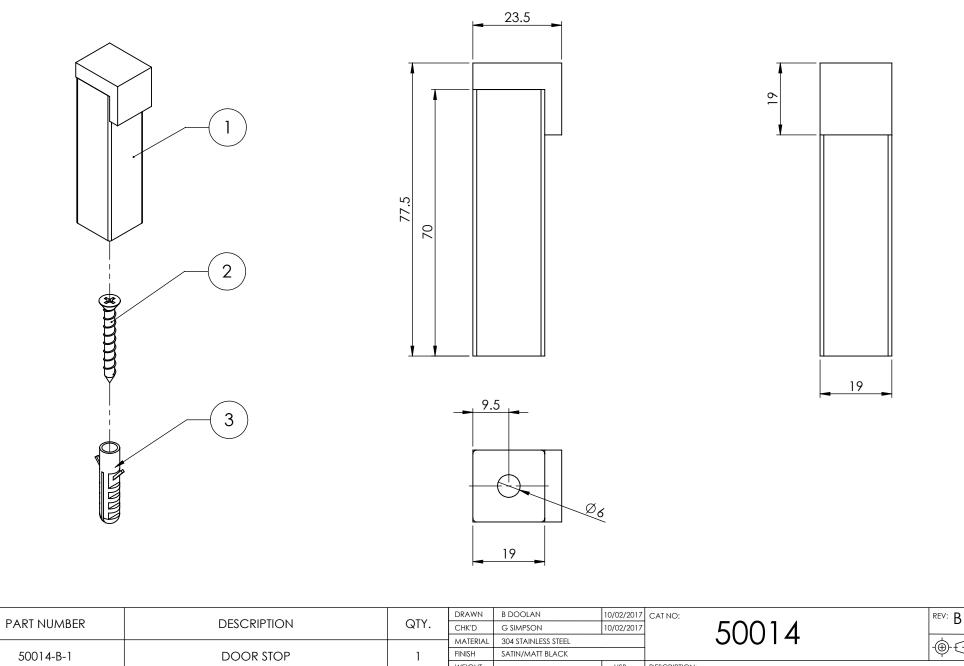

|          |             | DECODIDION            | 0.71 | DRAWN        | B DOOLAN                                                                                                                                                                                                                                                             | 10/02/2017 | CATNO:                                 |
|----------|-------------|-----------------------|------|--------------|----------------------------------------------------------------------------------------------------------------------------------------------------------------------------------------------------------------------------------------------------------------------|------------|----------------------------------------|
| ITEM NO. | PART NUMBER | DESCRIPTION           | QTY. | CHK'D        | g simpson                                                                                                                                                                                                                                                            | 10/02/2017 | 50014                                  |
|          |             |                       |      | MATERIAL     | 304 STAINLESS STEEL                                                                                                                                                                                                                                                  |            | JUU14                                  |
| 1        | 50014-B-1   | DOOR STOP             | 1    | FINISH       | SATIN/MATT BLACK                                                                                                                                                                                                                                                     |            |                                        |
|          |             |                       |      | WEIGHT       |                                                                                                                                                                                                                                                                      | USB        | DESCRIPTION:                           |
| 2        | SCS-5-40    | SCREW-C/SUNK-5MMX30MM | 1    |              | EMRO WARE M<br>WWW.emro.com.au<br>This drawing has been made with due care and attention however Emro do<br>not accept any reponsibility for variations. This drawing and information<br>contained is the property of Emro and cannot be used without their consent. |            | DOOR STOP-FLOOR & WALL<br>MOUNTED TYPE |
| 3        | WP-8-38     | WALL PLUG-8MMX35MM    | 1    | not accept a |                                                                                                                                                                                                                                                                      |            |                                        |