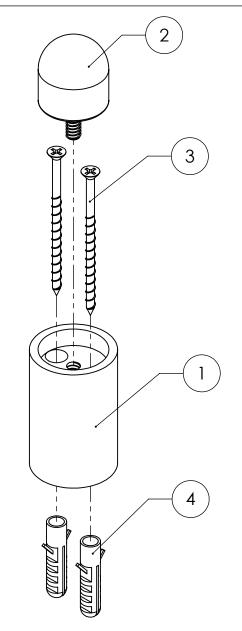

| ITEM NO. | PART NUMBER | DESCRIPTION           | QTY. |
|----------|-------------|-----------------------|------|
| 1        | 50028-1     | BASE                  | 1    |
| 2        | 50028-2     | RUBBER                | 1    |
| 3        | SCS-4-70    | SCREW-C/SUNK-4MMX70MM | 2    |
| 4        | WP-8-38     | WALL PLUG-8MMX38MM    | 2    |

DOOR STOP-WALL OR DOOR MOUNTED TYPE