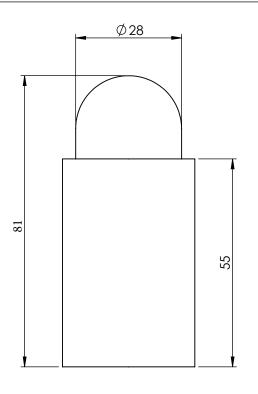

| ITEM NO. | PART NUMBER | DESCRIPTION           | QTY. |
|----------|-------------|-----------------------|------|
| 1        | 50028-1     | BASE                  | 1    |
| 2        | 50028-2     | RUBBER                | 1    |
| 3        | SCS-4-70    | SCREW-C/SUNK-4MMX70MM | 2    |
| 4        | WP-8-38     | WALL PLUG-8MMX38MM    | 2    |