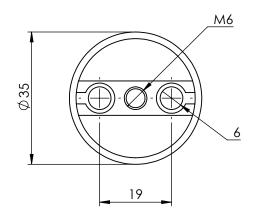

| ITEM NO. | PART NUMBER | DESCRIPTION           | QTY. |
|----------|-------------|-----------------------|------|
| 1        | 50028-1     | BASE                  | 1    |
| 2        | 50028-2     | RUBBER                | 1    |
| 3        | SCS-4-70    | SCREW-C/SUNK-4MMX70MM | 2    |
| 4        | WP-8-38     | WALL PLUG-8MMX38MM    | 2    |