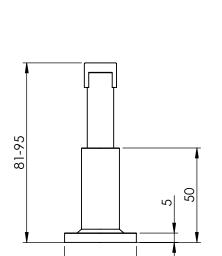

Ø38

Ø 22

| ITEM NO. | PART NUMBER | DESCRIPTION             | QTY. |
|----------|-------------|-------------------------|------|
| 1        | 50018-1     | DOOR STOP               | 1    |
| 2        | 50018-2     | MOUNTING PLATE          | 1    |
| 3        | 50018-3     | BUTTON                  | 1    |
| 4        | 50018-4     | BUTTON MOUNT PLATE      | 1    |
| 5        | SCS-3.5-25  | SCREW-C/SUNK-3.5MMX30MM | 4    |
| 6        | WP-6-30     | WALL PLUG-6MMX30MM      | 3    |