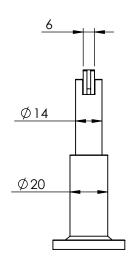

Ø38

Ø 22

| ITEM NO. | PART NUMBER | DESCRIPTION             | QTY. |
|----------|-------------|-------------------------|------|
| 1        | 50018-1     | DOOR STOP               | 1    |
| 2        | 50018-2     | MOUNTING PLATE          | 1    |
| 3        | 50018-3     | BUTTON                  | 1    |
| 4        | 50018-4     | BUTTON MOUNT PLATE      | 1    |
| 5        | SCS-3.5-25  | SCREW-C/SUNK-3.5MMX30MM | 4    |
| 6        | WP-6-30     | WALL PLUG-6MMX30MM      | 3    |