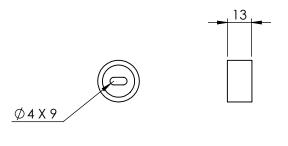

Ø38

Ø 22

| ITEM NO. | PART NUMBER | DESCRIPTION             | QTY. |
|----------|-------------|-------------------------|------|
| 1        | 50018-1     | DOOR STOP               | 1    |
| 2        | 50018-2     | MOUNTING PLATE          | 1    |
| 3        | 50018-3     | BUTTON                  | 1    |
| 4        | 50018-4     | BUTTON MOUNT PLATE      | 1    |
| 5        | SCS-3.5-25  | SCREW-C/SUNK-3.5MMX30MM | 4    |
| 6        | WP-6-30     | WALL PLUG-6MMX30MM      | 3    |