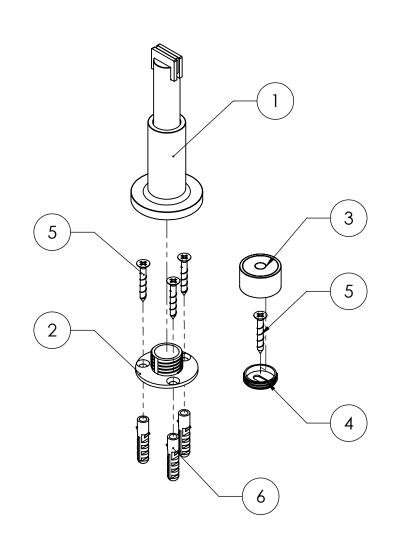

Ø38

Ø 22

| ITEM NO. | PART NUMBER | DESCRIPTION             | QTY. |
|----------|-------------|-------------------------|------|
| 1        | 50018-1     | DOOR STOP               | 1    |
| 2        | 50018-2     | MOUNTING PLATE          | 1    |
| 3        | 50018-3     | BUTTON                  | 1    |
| 4        | 50018-4     | BUTTON MOUNT PLATE      | 1    |
| 5        | SCS-3.5-25  | SCREW-C/SUNK-3.5MMX30MM | 4    |
| 6        | WP-6-30     | WALL PLUG-6MMX30MM      | 3    |