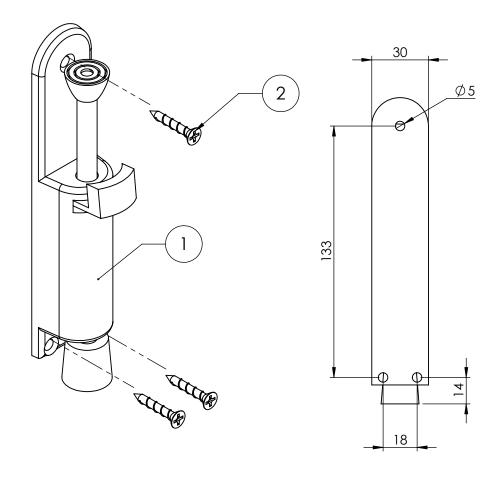

| ITEM NO. | EM NO. PART NUMBER DESCRIPTION |                       | QTY. |
|----------|--------------------------------|-----------------------|------|
| 1        | 50019-1                        | DOOR STOP             | 1    |
| 2        | SCS-4-25                       | SCREW-C/SUNK-4MMx25MM | 3    |

DESCRIPTION: DOOR HOLDER-PUSH DOWN-DOOR MOUNTED TYPE

50019