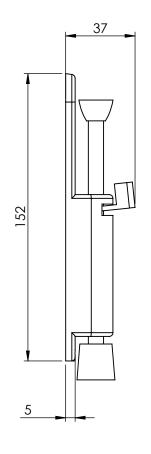

| ITEM NO. | EM NO. PART NUMBER DESCRIPTION |                       | QTY. |
|----------|--------------------------------|-----------------------|------|
| 1        | 50019-1                        | DOOR STOP             | 1    |
| 2        | SCS-4-25                       | SCREW-C/SUNK-4MMx25MM | 3    |

| DRAWN            | B DOOLAN   | 23/01/2014 | CAT NO: |  |
|------------------|------------|------------|---------|--|
| CHK'D            | U WAUGE    | 23/01/2014 |         |  |
| MATERIAL         | ZINC ALLOY |            |         |  |
| FINISH           | SATIN      |            |         |  |
| WEIGHT           |            | DESCRIPTI  |         |  |
| <b>EMRO</b> WARE |            |            |         |  |
|                  | V V Z Z Z  |            | _       |  |

www.em