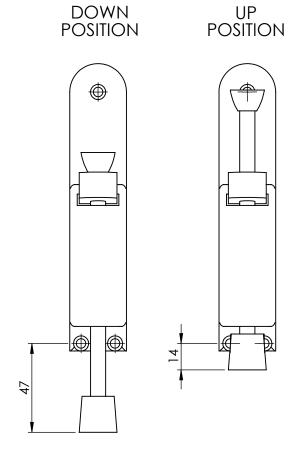

| ITEM NO. | EM NO. PART NUMBER DESCRIPTION |                       | QTY. |
|----------|--------------------------------|-----------------------|------|
| 1        | 50019-1                        | DOOR STOP             | 1    |
| 2        | SCS-4-25                       | SCREW-C/SUNK-4MMx25MM | 3    |

| DRAWN            | B DOOLAN   | 23/01/2014 | CAT NO: |  |
|------------------|------------|------------|---------|--|
| CHK'D            | U WAUGE    | 23/01/2014 |         |  |
| MATERIAL         | ZINC ALLOY |            |         |  |
| FINISH           | SATIN      |            |         |  |
| WEIGHT           |            | DESCRIPTI  |         |  |
| <b>EMRO</b> WARE |            |            |         |  |
|                  | V V Z Z Z  |            | _       |  |

www.emro