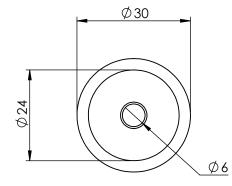

| ITEM NO. | PART NUMBER | DESCRIPTION           | QTY. | DRAWN<br>CHK'D   | B DOOLAN<br>U WAUGE                                                                                                                                                                                                                                    | 23/01/2014<br>23/01/2014 |                                   |
|----------|-------------|-----------------------|------|------------------|--------------------------------------------------------------------------------------------------------------------------------------------------------------------------------------------------------------------------------------------------------|--------------------------|-----------------------------------|
| 1        | 50005-1     | BASE                  | 1    | MATERIAL         |                                                                                                                                                                                                                                                        | 23/01/2014               | 50005 ×                           |
| 2        | 50005-3     | TOP                   | 1    | FINISH<br>WEIGHT | SATIN                                                                                                                                                                                                                                                  |                          | DESCRIPTION:                      |
| 3        | SCS-5-35    | SCREW-C/SUNK-5MMX35MM | 1    | EMRO WARE"       |                                                                                                                                                                                                                                                        | }F™                      | DOOR STOP-FLOOR & WALL<br>MOUNTED |
| 4        | 50005-2     | RUBBER                | 1    |                  | WWW.emro.com.au<br>This drawing has been made with due care and attention however Ermo do<br>not accept any responsibility for variations. This drawing and information<br>contained is the property of Ermo and cannot be used without their consent. |                          |                                   |
| 5        | WP-8-38     | WALL PLUG-8MMX38MM    | 1    | not accept a     |                                                                                                                                                                                                                                                        |                          | · · · ·                           |