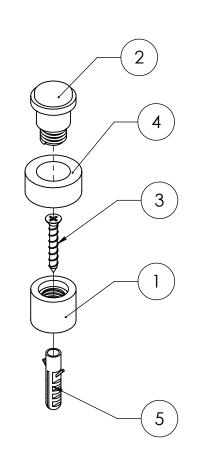

| ITEM NO. | PART NUMBER | DESCRIPTION           | QTY. | DRAWN<br>CHK'D   | B DOOLAN<br>U WAUGE                                                                                                                                                                                                                                    | 23/01/2014<br>23/01/2014 |                                   |
|----------|-------------|-----------------------|------|------------------|--------------------------------------------------------------------------------------------------------------------------------------------------------------------------------------------------------------------------------------------------------|--------------------------|-----------------------------------|
| 1        | 50005-1     | BASE                  | 1    | MATERIAL         |                                                                                                                                                                                                                                                        | 23/01/2014               | 50005 ×                           |
| 2        | 50005-3     | TOP                   | 1    | FINISH<br>WEIGHT | SATIN                                                                                                                                                                                                                                                  |                          | DESCRIPTION:                      |
| 3        | SCS-5-35    | SCREW-C/SUNK-5MMX35MM | 1    | EMRO WARE"       |                                                                                                                                                                                                                                                        | }F™                      | DOOR STOP-FLOOR & WALL<br>MOUNTED |
| 4        | 50005-2     | RUBBER                | 1    |                  | WWW.emro.com.au<br>This drawing has been made with due care and attention however Ermo do<br>not accept any responsibility for variations. This drawing and information<br>contained is the property of Ermo and cannot be used without their consent. |                          |                                   |
| 5        | WP-8-38     | WALL PLUG-8MMX38MM    | 1    | not accept a     |                                                                                                                                                                                                                                                        |                          | · · · ·                           |