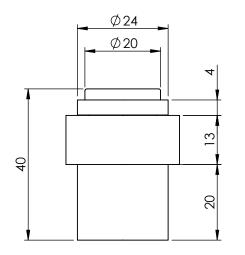

| ITEM NO. | PART NUMBER | DESCRIPTION           | QTY. | DRAWN<br>CHK'D   | B DOOLAN<br>U WAUGE                                                                                                                                                                                                                                    | 23/01/2014<br>23/01/2014 |                                   |
|----------|-------------|-----------------------|------|------------------|--------------------------------------------------------------------------------------------------------------------------------------------------------------------------------------------------------------------------------------------------------|--------------------------|-----------------------------------|
| 1        | 50005-1     | BASE                  | 1    | MATERIAL         |                                                                                                                                                                                                                                                        | 23/01/2014               | 50005 ×                           |
| 2        | 50005-3     | TOP                   | 1    | FINISH<br>WEIGHT | SATIN                                                                                                                                                                                                                                                  |                          | DESCRIPTION:                      |
| 3        | SCS-5-35    | SCREW-C/SUNK-5MMX35MM | 1    | EMRO WARE"       |                                                                                                                                                                                                                                                        | }F™                      | DOOR STOP-FLOOR & WALL<br>MOUNTED |
| 4        | 50005-2     | RUBBER                | 1    |                  | WWW.emro.com.au<br>This drawing has been made with due care and attention however Ermo do<br>not accept any responsibility for variations. This drawing and information<br>contained is the property of Ermo and cannot be used without their consent. |                          |                                   |
| 5        | WP-8-38     | WALL PLUG-8MMX38MM    | 1    | not accept a     |                                                                                                                                                                                                                                                        |                          | · · · ·                           |