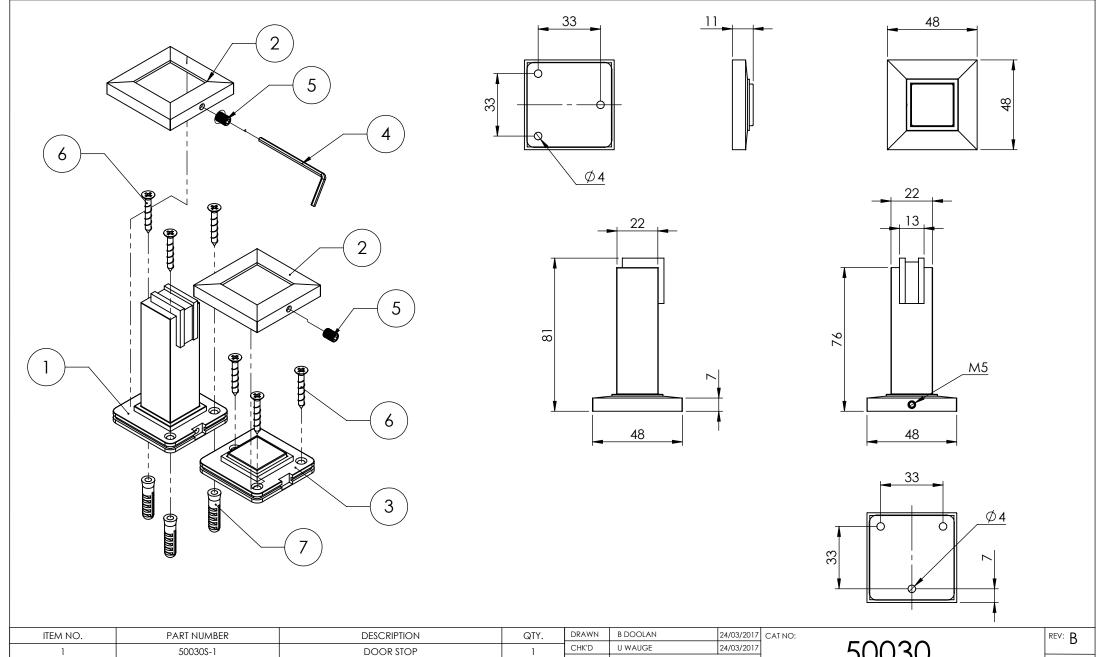

| ITEM NO. | PART NUMBER                          | DESCRIPTION        | QTY. | DRAWN                                                                                                                                                     | B DOOLAN                   | 24/03/2017      |                           | REV: B     |
|----------|--------------------------------------|--------------------|------|-----------------------------------------------------------------------------------------------------------------------------------------------------------|----------------------------|-----------------|---------------------------|------------|
| 1        | 50030S-1                             | DOOR STOP          | 1    | CHK'D                                                                                                                                                     | U WAUGE                    | 24/03/2017      | 50030                     |            |
| 2        | 50030\$-2                            | COVER              | 2    | MATERIAL                                                                                                                                                  | ZINC ALLOY SATINMATT BLACK |                 | 30030                     | <b>⊕</b> € |
| 3        | 50030\$-3                            | BUTTON             | 1    | WEIGHT                                                                                                                                                    | SATINIVIATI BEACK          |                 | DESCRIPTION:              |            |
| 4        | AK-2.0                               | ALLAN KEY-2.0MM    | 1    | <b>EMRO</b> WARE™                                                                                                                                         |                            |                 | SQUARE MAGNETIC DOOR STOP |            |
| 5        | SS-M5-8                              | SET SCREW-M5X8MM   | 2    |                                                                                                                                                           |                            |                 | 3Q0/IKE MI/IONETIC DOOK   | 3101       |
| 6        | 6 SCS-3.5-25 SCREW-C/SUNK-3.5MMX25MM |                    | 6    |                                                                                                                                                           |                            | www.emro.com.au |                           |            |
| 7        | WP-6-25                              | WALL PLUG-6MMX25MM | 3    | not accept any responsibility for variations. This drawing and information<br>contained is the property of Emro and cannot be used without their consent. |                            |                 |                           | •          |